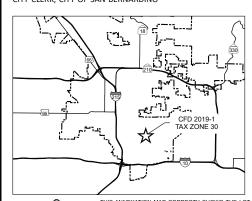

# ANNEXATION MAP NO. 29

0280-051-15

(30)

0280-051-12

0280-051-11

## **COMMUNITY FACILITIES DISTRICT NO. 2019-1** (MAINTENANCE SERVICES) **CITY OF SAN BERNARDINO COUNTY OF SAN BERNARDINO, STATE OF CALIFORNIA**

SANTA FE

HOLDEN

I HEREBY CERTIFY THAT THE WITHIN MAP SHOWING PROPOSED BOUNDARIES OF COMMUNITY FACILITIES DISTRICT 2019-1 (MAINTENANCE SERVICES) FOR THE CITY OF SAN BERNARDINO, COUNTY OF SAN BERNARDINO, STATE OF CALIFORNIA, WAS APPROVED BY THE CITY COUNCIL OF THE CITY OF SAN BERNARDINO AT A REGULAR MEETING THEREOF, HELD ON THE \_\_\_\_ DAY OF \_\_ BY ITS RESOLUTION NO. \_\_\_\_

TAX ZONE

SHEET 1 OF 1 SHEET

SHEET 1 OF 1 SHEET

I HEREBY CERTIFY THAT THE WITHIN MAP SHOWING THE PROPOSED BOUNDARIES OF POTENTIAL ANNEXATION AREA OF COMMUNITY FACILITIES DISTRICT NO. 2019-1 (MAINTENANCE SERVICES), CITY OF SAN BERNARDINO, COUNTY OF SAN BERNARDINO, STATE OF CALIFORNIA, WAS APPROVED BY THE CITY COUNCIL OF THE CITY OF SAN BERNARDINO AT A REGULAR MEETING THEREOF, HELD ON 5th DAY OF June, 20 19, BY RESOLUTION NO. 2019-81 OF COMMUNITY FACILITIES DISTRICT NO. 2019-1