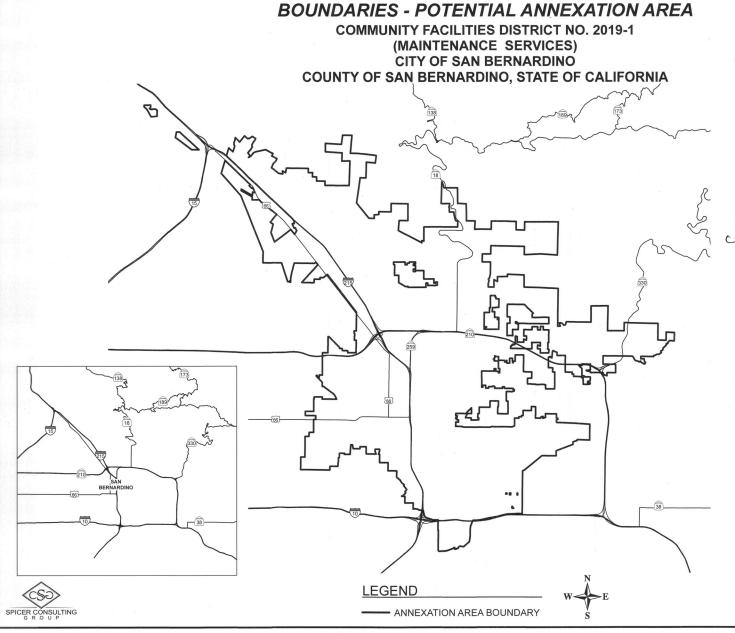

THIS MAP SHOWS THE BOUNDARIES OF AREAS TO BE

ANNEXED TO COMMUNITY FACILITIES DISTRICT NO. 2019-1

(MAINTENANCE SERVICES), OF THE CITY OF SAN BERNARDINO, COUNTY OF SAN BERNARDINO, STATE OF

THE BOUNDARIES OF WHICH COMMUNITY FACILITIES DISTRICT ARE SHOWN AND DESCRIBED ON THE MAP THEREOF WHICH WAS PREVIOUSLY RECORDED ON JUNE 6, 2019 IN BOOK 88 OF MAPS OF ASSESSMENT AND COMMUNITY FACILITIES DISTRICT AT PAGE 32 AND AS INSTRUMENT NO. 2019-0185323 IN THE OFFICE OF THE COUNTY RECORDER OF THE COUNTY OF SAN BERNARDINO,

TAX ZONE

SHEET 1 OF 1 SHEET

SHEET 1 OF 1 SHEET

I HEREBY CERTIFY THAT THE WITHIN MAP SHOWING THE PROPOSED BOUNDARIES OF POTENTIAL ANNEXATION AREA OF COMMUNITY FACILITIES DISTRICT NO. 2019-1 (MAINTENANCE SERVICES), CITY OF SAN BERNARDINO, COUNTY OF SAN BERNARDINO, STATE OF CALIFORNIA, WAS APPROVED BY THE CITY COUNCIL OF THE CITY OF SAN BERNARDINO AT A REGULAR MEETING THEREOF, HELD ON 5th DAY OF June, 20 19, BY RESOLUTION NO. 2019-81 OF COMMUNITY FACILITIES DISTRICT NO. 2019-1